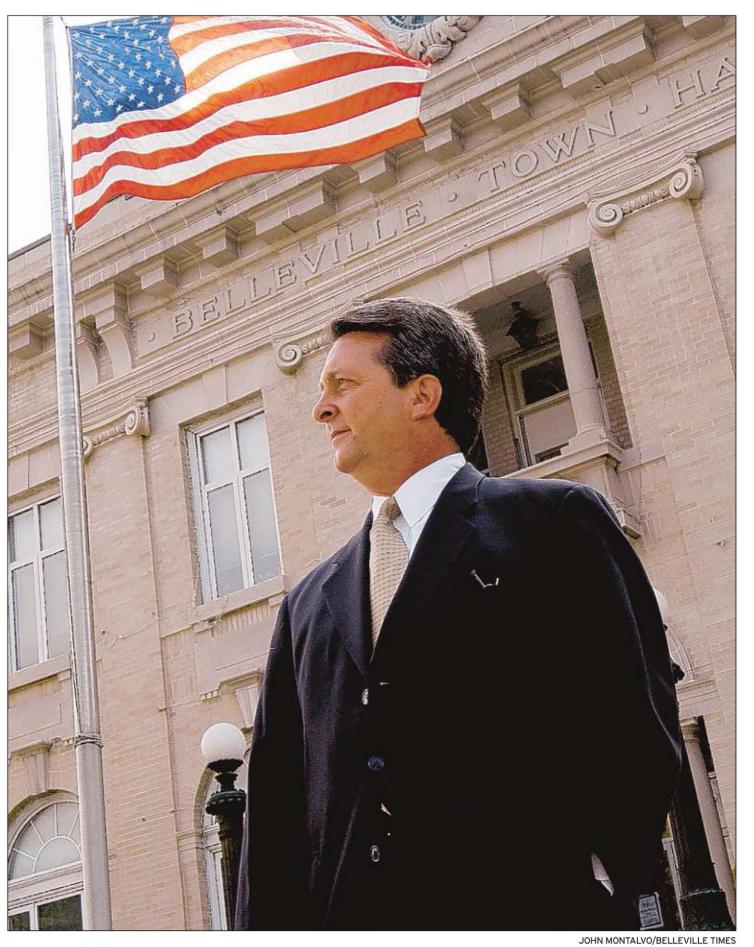

# **FULL CIRCLE** MAURO TUCCI RETURNS TO MANAGE THE TOWN HE GREW UP IN Page 3

Mauro Tucci may be a Nutley commissioner, but his roots are in Belleville. Next week, he will take over the office of the township manager.